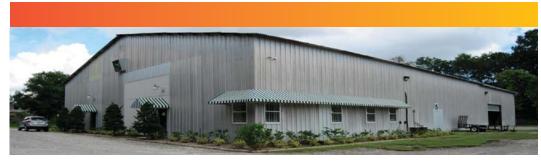

## NOW LEASING BUILDING 5

- OFFICE SUITES
- WAREHOUSE

## FIVE POINT REALTY

6215 Wilson Blvd, Bldg #5 Jacksonville, FL 32210

## WILSON BLVD INDUSTRIAL PARK

Building Size: 11,220 SF Total

2 Office Suites 1100 SF each, with 800 SF

Support Service Area, Warehouse 7600 SF w/ 400

SF Office and Toilet

**Layout:** Each Suite has 4-6 Private Offices, and