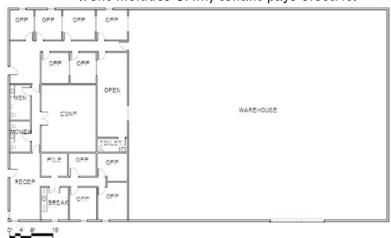

## WILSON BLVD INDUSTRIAL PARK

Building Size: 11,220 SF Total

2 Office Suites 1100 SF each, with 800 SF

Support Service Area, Warehouse 7600 SF w/ 400

SF Office and Toilet

**Layout:** Each Suite has 4-6 Private Offices, and

Flex Spaces, Support Service Area has Large Conference Room, Men's and Women's Toilet Rooms; Large Warehouse w/ Office and Toilet

**Features:** Central Air and Heat, 10' H Ceilings, Carpeted

Flooring in Office Areas; Heated Warehouse with 20' W x 12' H Overhead Door and 15' H Clearance,