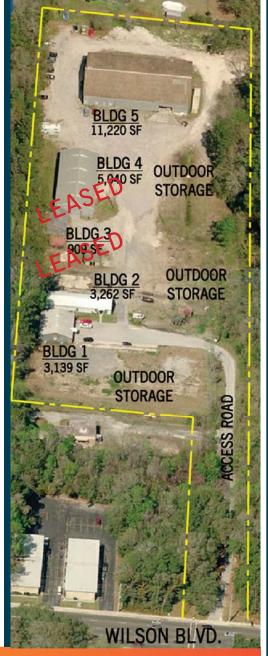

## NOW LEASING BUILDING 5

- OFFICE SUITES
- WAREHOUSE

## WILSON BLVD INDUSTRIAL PARK

Building Size: 11,220 SF Total

2 Office Suites 1100 SF each, with 800 SF

Support Service Area, Warehouse 7600 SF w/ 400

SF Office and Toilet

**Layout:** Each Suite has 4-6 Private Offices, and